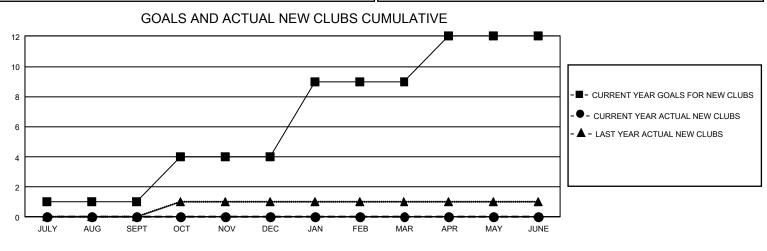

## GAT MONTHLY MEMBERSHIP PROGRESS REPORT

GMT Constitutional Area 1, Group G

REPORT DOES NOT INCLUDE CLUBS IN UNDISTRICTED AREAS.

| Clubs                 |               |           |               | Members               |                         |                         |                                                    |
|-----------------------|---------------|-----------|---------------|-----------------------|-------------------------|-------------------------|----------------------------------------------------|
| RESULTS FOR 2022-2023 |               |           |               | RESULTS FOR 2022-2023 |                         |                         |                                                    |
| QUARTER               | NEW CLUB GOAL | NEW CLUBS | DROPPED CLUBS | QUARTER               | MBER GROWTH NET<br>GOAL | MEMBER GROWTH<br>ACTUAL | DROPPED MEMBERS<br>ACTUAL (including<br>transfers) |
| JULY/AUG/SEPT         | 3             | 0         | 0             | JULY/AUG/SEPT         | 115                     | 53                      | 68                                                 |
| OCT/NOV/DEC           | 9             | 0         | 0             | OCT/NOV/DEC           | 109                     | 0                       | 0                                                  |
| JAN/FEB/MAR           | 15            | 0         | 0             | JAN/FEB/MAR           | 93                      | 0                       | 0                                                  |
| APR/MAY/JUNE          | 9             | 0         | 0             | APR/MAY/JUNE          | 93                      | 0                       | 0                                                  |