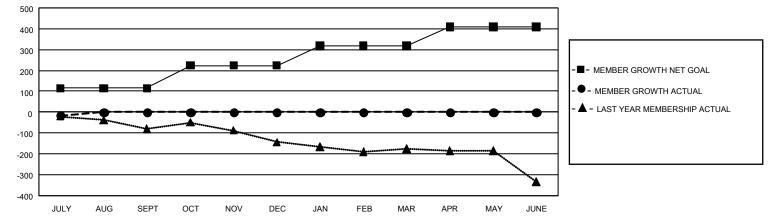

## GAT MONTHLY MEMBERSHIP PROGRESS REPORT

GMT Constitutional Area 1, Group G

REPORT DOES NOT INCLUDE CLUBS IN UNDISTRICTED AREAS.

| Clubs                 |               |           |               | Members               |                         |                         |                                                    |
|-----------------------|---------------|-----------|---------------|-----------------------|-------------------------|-------------------------|----------------------------------------------------|
| RESULTS FOR 2022-2023 |               |           |               | RESULTS FOR 2022-2023 |                         |                         |                                                    |
| QUARTER               | NEW CLUB GOAL | NEW CLUBS | DROPPED CLUBS | QUARTER               | MBER GROWTH NET<br>GOAL | MEMBER GROWTH<br>ACTUAL | DROPPED MEMBERS<br>ACTUAL (including<br>transfers) |
| JULY/AUG/SEPT         | 3             | 0         | 0             | JULY/AUG/SEPT         | 115                     | 53                      | 68                                                 |
| OCT/NOV/DEC           | 9             | 0         | 0             | OCT/NOV/DEC           | 109                     | 0                       | 0                                                  |
| JAN/FEB/MAR           | 15            | 0         | 0             | JAN/FEB/MAR           | 93                      | 0                       | 0                                                  |
| APR/MAY/JUNE          | 9             | 0         | 0             | APR/MAY/JUNE          | 93                      | 0                       | 0                                                  |